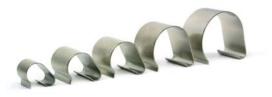

## **SENSOR CLIPS**

Save installation time and improve the performance of QTI's waterproof sensors by clipping them to copper tubing. Our standard clip made from stainless steel is compatible with copper tubing. A variety of clip sizes are available to suit most refrigeration applications.

Clip sizes available: 1/4", 3/8", 1/2", 5/8", 7/8", and 1 1/8". The 1/4" and 3/8" clips are 0.38" wide. All other clips are 0.625" wide.

*Please note: The clips are not sold by themselves, and must be ordered in combination with QTI sensors.* 

## ENGINEERING INFORMATION

- Clip material: stainless steel
- Clips available for pipe sizes 1/4", 3/8", 1/2", 5/8", 7/8", and 1 1/8"
- The 1/4" and 3/8" clips are 0.38" wide; all other clips are 0.625" wide
- Clips compatible with copper tubing